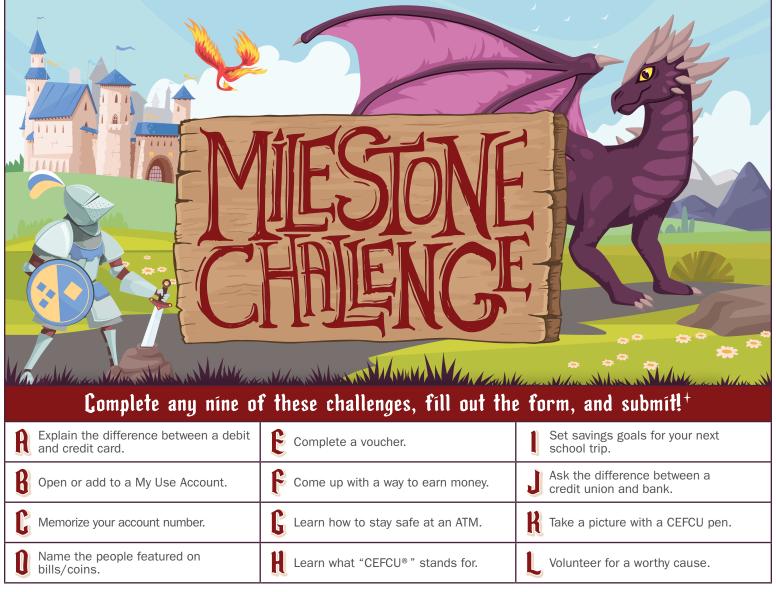

**2025 Milestone Challenge:** CEFCU primary accountholders age 10–15: Finish any nine of 12 Challenges by bringing your form to any CEFCU Member Center and having an employee initial your completed challenge(s) or, have a parent/guardian date and initial them; and return your completed, signed form by 12/31/25 to receive a \$10 deposit to your CEFCU Savings account. Submit your completed, signed form to a CEFCU Member Center and pick out a free gift! You can also mail your completed, signed form to CEFCU, P.O. Box 1715, Peoria, IL 61656-1715, ATTN: Milestone Challenge; however, to receive a free gift, you must return the form at a CEFCU Member Center. There's a limit of one Milestone Challenge deposit per CEFCU Savings account, per year; and you must be age 10–15 when you turn in your completed form. Your Savings deposit will be credited within 4–6 weeks after we receive your completed form.

\*Please fill out all information and submit your signed form at any CEFCU Member Center — and receive a free gift! Or, mail it to CEFCU, P.O. Box 1715, Peoria, IL 61656-1715.

Get credit for completed challenges by having a person at a Member Center or a parent/guardian date and initial below.